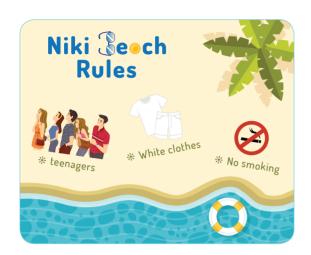

5 ve 6. soruları aşağıdaki metne göre cevaplayınız.

5 Who can join the party at Niki Beach?

- 6 You are allowed to enter the party
  - **A** if your age is over 20
  - **B** if you wear trendy clothes
  - **C** if you are between 13-18 years old
  - **D** if you wear formal clothes