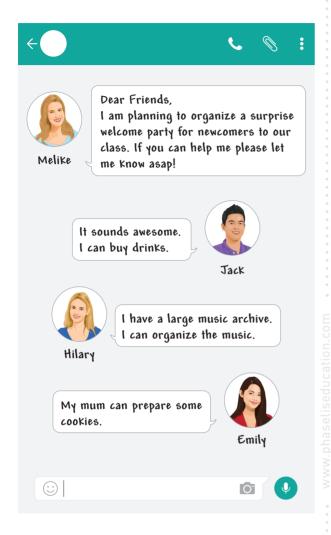

1 ve 2. soruları aşağıdaki metne göre cevaplayınız.

- 2 Which one is false?
  - **A** Melike needs some help for the organization
  - **B** Emily will bring some food
  - **C** Hilary has a large music archive
  - **D** Jack doesn't want to attend the party

**3** "Ali has some difficulty in his math lessons so he takes private courses at the weekends."

Which of the following is Ali's weekend activity?

1 According to the text Hilary is responsible for

- 4 Imagine your friends are organizing a slumber party and they invite you but you can't attend because you have to help your mother that day, so you say:
  - **A** I would like to attend but I have an exam.
  - **B** I am sorry but I can't make it. I have to help my mum.
  - **C** Why not! That sounds awesome.
  - **D** I will let you know after I talk to my mother.